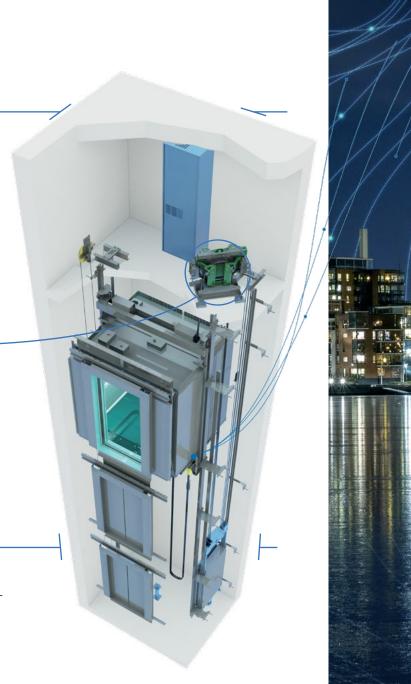

Powered by the compact KONE EcoDisc® hoisting motor, the KONE MiniSpace DX features a highly compact machine room that is simply an extension of the elevator shaft – meaning it's easy and cost-efficient to install.

#### Less space, faster construction

The machine room is simply an extension of the elevator shaft, making installation easy and cost-efficient.