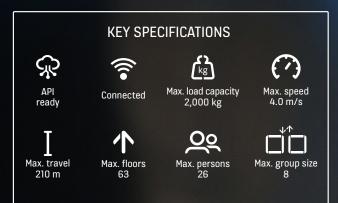

Powered by the compact KONE EcoDisc® hoisting motor, the KONE MiniSpace DX features a highly compact machine room that is simply an extension of the elevator shaft – meaning it's easy and cost-efficient to install.